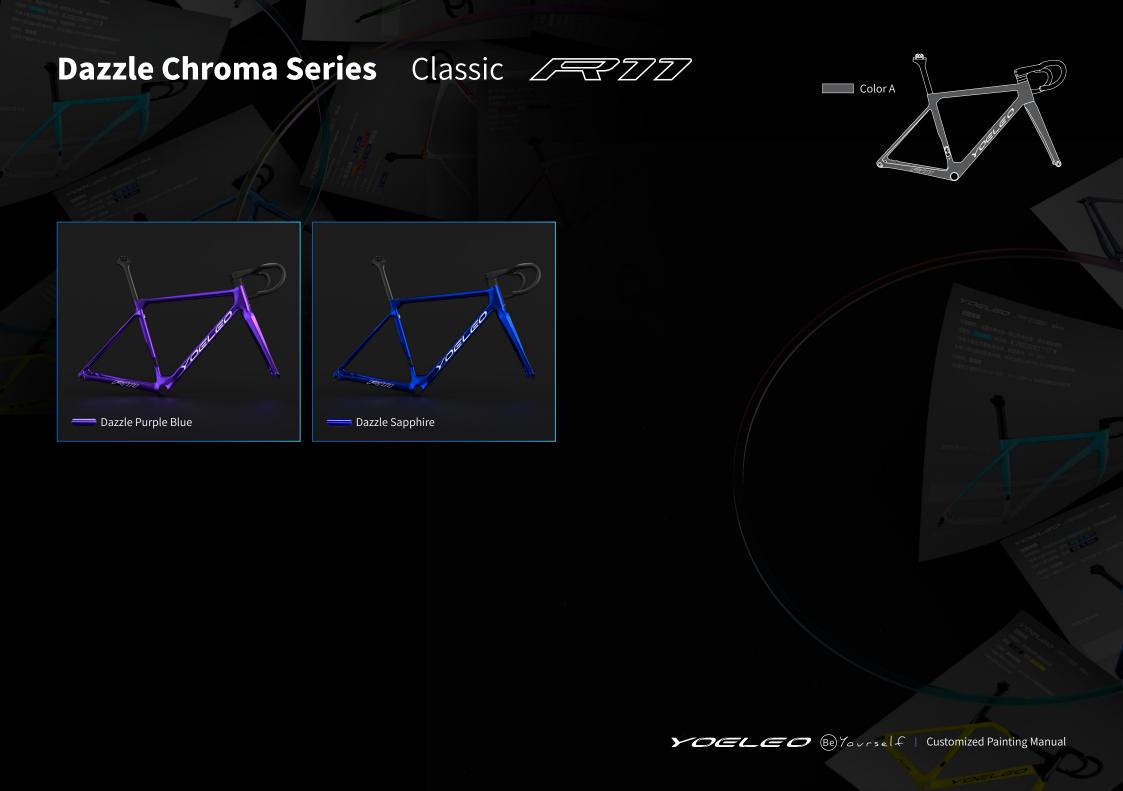

#### **Dazzle Chroma Series**

For an immersive upgrade to your custom design, consider our special electroplate painting finish, available across all tiers for a modest additional fee. This exclusive enhancement lends your bike an extraordinary gleam and unique sophistication.

Taking inspiration from the stunning phenomena of light and color, our special electroplate palette, aptly named "Dazzle Chroma Series," features a range of hues designed to captivate and impress.

Red Ignite your ride with this vibrant and fiery hue.
Rose Red Exude the warmth and romance of this deep, passionate color.
Pink Embrace the playful, youthful spirit that this light-hearted hue brings.
Purple Red Experience the majestic and royal vibe of this unique blend.
Gold Immerse yourself in the opulence and grandeur of this timeless hue.
Green Invoke serenity and tranquility with this refreshing color.
Dark Green Dive into the depth and intensity of this powerful shade.
Light Blue Breathe in the cool, calming aura of this serene hue.
Sapphire Revel in the sophistication and brilliance of this gem-like color.

Each of these dazzling hues from our special electroplate palette is designed to bring an extra layer of shine and distinction to your ride. Choose the one that resonates with you the most and let your Yoeleo bike be an extension of your personality!