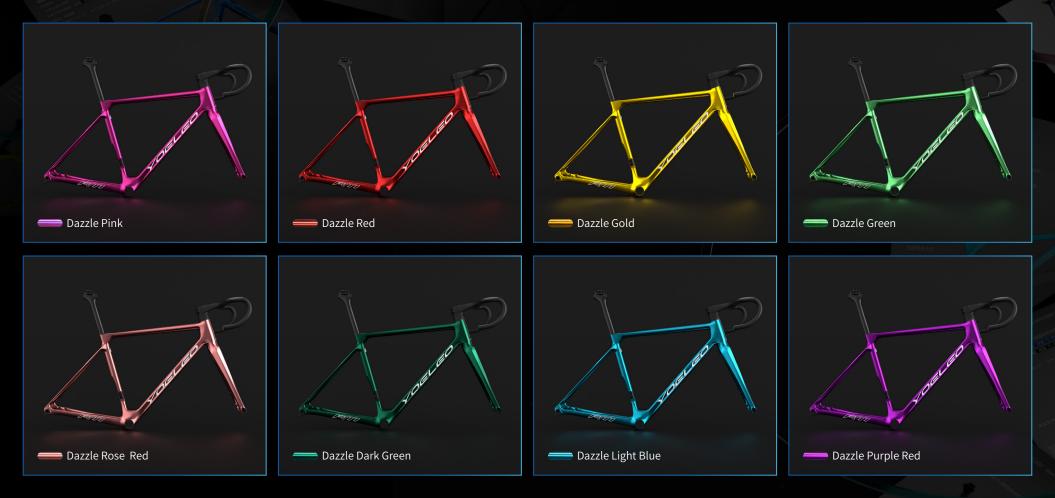

#### **Dazzle Chroma Series**

For an immersive upgrade to your custom design, consider our special electroplate painting finish, available across all tiers for a modest additional fee. This exclusive enhancement lends your bike an extraordinary gleam and unique sophistication.

Taking inspiration from the stunning phenomena of light and color, our special electroplate palette, aptly named "Dazzle Chroma Series," features a range of hues designed to captivate and impress.

Red Ignite your ride with this vibrant and fiery hue.
Rose Red Exude the warmth and romance of this deep, passionate color.
Pink Embrace the playful, youthful spirit that this light-hearted hue brings.
Purple Red Experience the majestic and royal vibe of this unique blend.
Gold Immerse yourself in the opulence and grandeur of this timeless hue.
Green Invoke serenity and tranquility with this refreshing color.
Dark Green Dive into the depth and intensity of this powerful shade.
Light Blue Breathe in the cool, calming aura of this serene hue.
Sapphire Revel in the sophistication and brilliance of this gem-like color.

Each of these dazzling hues from our special electroplate palette is designed to bring an extra layer of shine and distinction to your ride. Choose the one that resonates with you the most and let your Yoeleo bike be an extension of your personality!