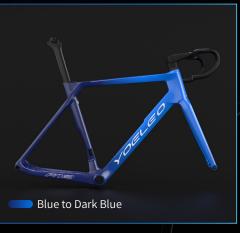

### Vibrant Series Faded Z ZZ

Explore the magic of our gradation option that smoothly transitions between two color choices, creating a beautiful, gradual color fade on your frame. Decals color options : Silver, White, Black.