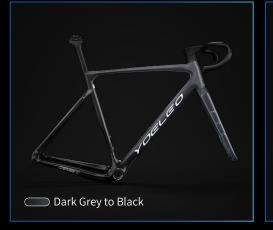

### Vibrant Series Classic Z ZZ

Embrace simplicity with our single-color paint option. Make a statement with just one bold, vibrant color. Decal color options : Silver, White, Black

#### Vibrant Series Classic / P 7 2

#### Vibrant Series Classic