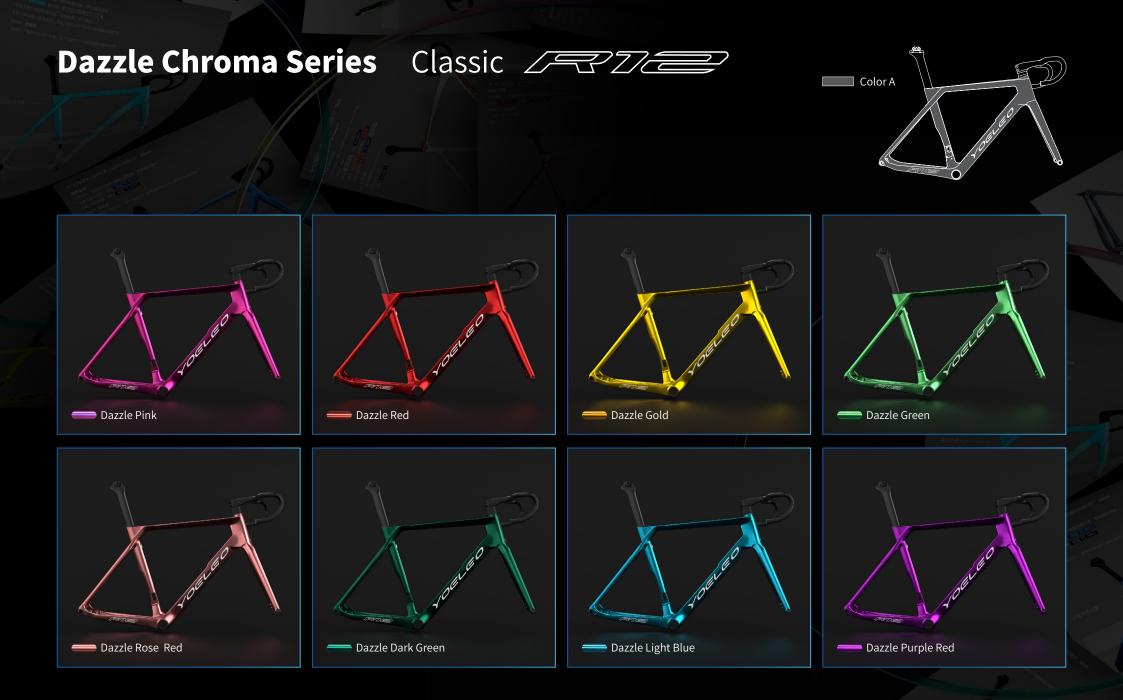

#### **Dazzle Chroma Series**

For an immersive upgrade to your custom design, consider our special electroplate painting finish, available across all tiers for a modest additional fee. This exclusive enhancement lends your bike an extraordinary gleam and unique sophistication.

Taking inspiration from the stunning phenomena of light and color, our special electroplate palette, aptly named "Dazzle Chroma Series," features a range of hues designed to captivate and impress.

Red Ignite your ride with this vibrant and fiery hue.
Rose Red Exude the warmth and romance of this deep, passionate color.
Pink Embrace the playful, youthful spirit that this light-hearted hue brings.
Purple Red Experience the majestic and royal vibe of this unique blend.
Gold Immerse yourself in the opulence and grandeur of this timeless hue.
Green Invoke serenity and tranquility with this refreshing color.
Dark Green Dive into the depth and intensity of this powerful shade.
Light Blue Breathe in the cool, calming aura of this serene hue.
Sapphire Revel in the sophistication and brilliance of this gem-like color.

Each of these dazzling hues from our special electroplate palette is designed to bring an extra layer of shine and distinction to your ride. Choose the one that resonates with you the most and let your Yoeleo bike be an extension of your personality!