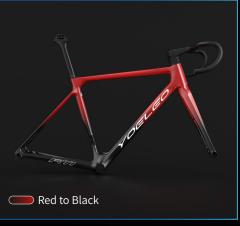

#### Arctic Ice series Faded 2777

The Faded Arctic Ice model is a stunning display of nature's gradients. It captures the mesmerizing transition from one icy hue to another, creating a visual spectacle akin to the slow dance of polar lights across the frozen tundra.