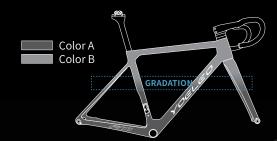

#### **Color Options** Faded

Explore the magic of our gradation option that smoothly transitions between two color choices, creating a beautiful, gradual color fade on your frame. Decals color options : Silver, White, Black.

### Vibrant Series Faded Z ZZ

Explore the magic of our gradation option that smoothly transitions between two color choices, creating a beautiful, gradual color fade on your frame. Decals color options : Silver, White, Black.