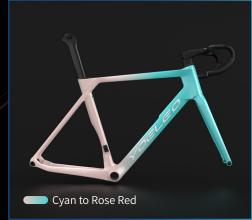

### Vibrant Series Faded Z ZZ

Explore the magic of our gradation option that smoothly transitions between two color choices, creating a beautiful, gradual color fade on your frame. Decals color options : Silver, White, Black.

#### Arctic Ice series Faded 2777

The Faded Arctic Ice model is a stunning display of nature's gradients. It captures the mesmerizing transition from one icy hue to another, creating a visual spectacle akin to the slow dance of polar lights across the frozen tundra.