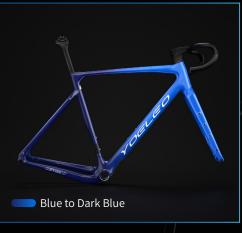

### Vibrant Series Faded Z ZZ

Explore the magic of our gradation option that smoothly transitions between two color choices, creating a beautiful, gradual color fade on your frame. Decals color options : Silver, White, Black.

#### Vibrant Series Faded 2777

## Vibrant Series Faded / RT

#### Vibrant Series Faded / T

#### Vibrant Series Faded