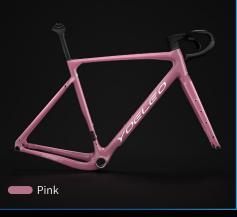

#### **Color Options** Classic

Embrace simplicity with our single-color paint option. Make a statement with just one bold, vibrant color. Decal color options : Silver, White, Black

(SZ)

### Vibrant Series Classic Z ZZ

Embrace simplicity with our single-color paint option. Make a statement with just one bold, vibrant color. Decal color options : Silver, White, Black