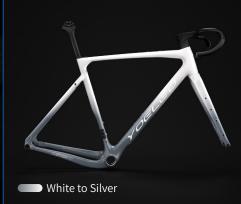

#### **Color Options** Faded

Explore the magic of our gradation option that smoothly transitions between two color choices, creating a beautiful, gradual color fade on your frame. Decals color options : Silver, White, Black.

### Vibrant Series Faded Z ZZ

Explore the magic of our gradation option that smoothly transitions between two color choices, creating a beautiful, gradual color fade on your frame. Decals color options : Silver, White, Black.