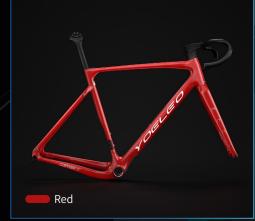

#### **Color Options** Classic

Embrace simplicity with our single-color paint option. Make a statement with just one bold, vibrant color. Decal color options : Silver, White, Black

(SZ)

### Vibrant Series Classic Z ZZ

Embrace simplicity with our single-color paint option. Make a statement with just one bold, vibrant color. Decal color options : Silver, White, Black