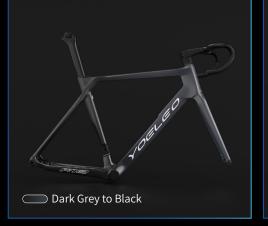

#### **Color Options** Classic

Embrace simplicity with our single-color paint option. Make a statement with just one bold, vibrant color. Decal color options : Silver, White, Black

(SZ)

### Vibrant Series Classic Z ZZ

Embrace simplicity with our single-color paint option. Make a statement with just one bold, vibrant color. Decal color options : Silver, White, Black