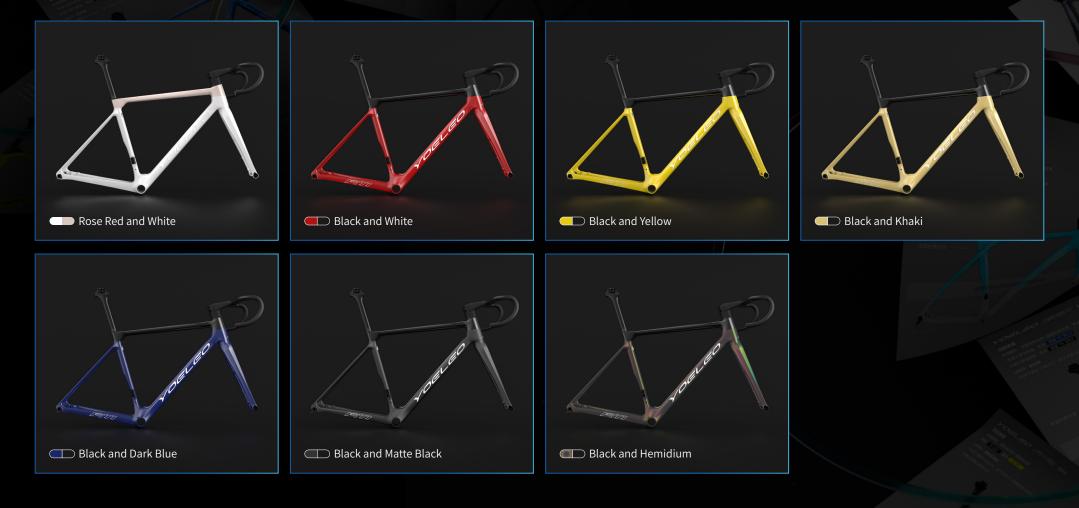

tement with just one bold, vibrant color. Decal color options : Silver, White, Black





#### Vibrant Series Classic / P 7 2





#### Vibrant Series Classic



















### Vibrant Series Faded Z ZZ

Explore the magic of our gradation option that smoothly transitions between two color choices, creating a beautiful, gradual color fade on your frame. Decals color options : Silver, White, Black.





#### Vibrant Series Faded 2777















## Vibrant Series Faded / RT















#### Vibrant Series Faded / T















#### Vibrant Series Faded















#### Vibrant Series Faded















### Vibrant Series Cut /==?2/2/

It is for those who appreciate the dynamics of color interplay and aren't afraid to break the norms in pursuit of their individual style





#### Vibrant Series Cut





Black and Matte Black

Black and Hemidium





### Vibrant Series Cut

















#### Arctic Ice series Classic 277

Embodying the pristine beauty of the polar wilderness, the Classic Arctic Ice paints your bike in a singular, striking hue. Its crystalline finish, reminiscent of a frozen landscape, imparts a cool, sleek look to your entire frame and fork.





## Arctic Ice series Classic Let 7







#### Arctic Ice series Faded 2777

The Faded Arctic Ice model is a stunning display of nature's gradients. It captures the mesmerizing transition from one icy hue to another, creating a visual spectacle akin to the slow dance of polar lights across the frozen tundra.





#### Arctic Ice series Faded





# Arctic Ice series Faded Arctic





# Arctic Ice