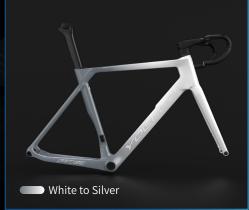

### Vibrant Series Faded Z ZZ

Explore the magic of our gradation option that smoothly transitions between two color choices, creating a beautiful, gradual color fade on your frame. Decals color options : Silver, White, Black.

#### Arctic Ice series Faded 2777

The Faded Arctic Ice model is a stunning display of nature's gradients. It captures the mesmerizing transition from one icy hue to another, creating a visual spectacle akin to the slow dance of polar lights across the frozen tundra.