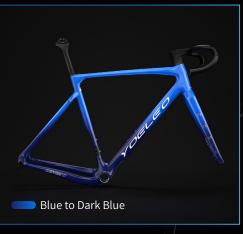

#### **Color Options** Faded

Explore the magic of our gradation option that smoothly transitions between two color choices, creating a beautiful, gradual color fade on your frame. Decals color options : Silver, White, Black.

### Vibrant Series Faded Z ZZ

Explore the magic of our gradation option that smoothly transitions between two color choices, creating a beautiful, gradual color fade on your frame. Decals color options : Silver, White, Black.