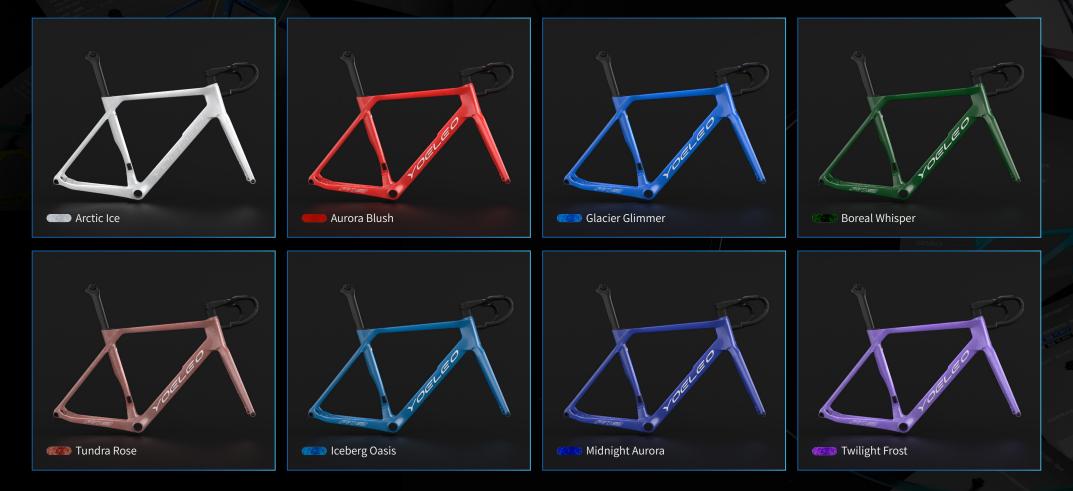

#### Arctic Ice series Classic 277

Embodying the pristine beauty of the polar wilderness, the Classic Arctic Ice paints your bike in a singular, striking hue. Its crystalline finish, reminiscent of a frozen landscape, imparts a cool, sleek look to your entire frame and fork.

## Arctic Ice series Classic Let 7