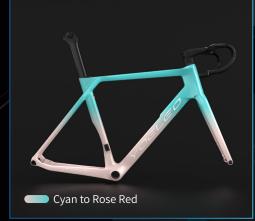

### Vibrant Series Faded Z ZZ

Explore the magic of our gradation option that smoothly transitions between two color choices, creating a beautiful, gradual color fade on your frame. Decals color options : Silver, White, Black.

#### Vibrant Series Faded