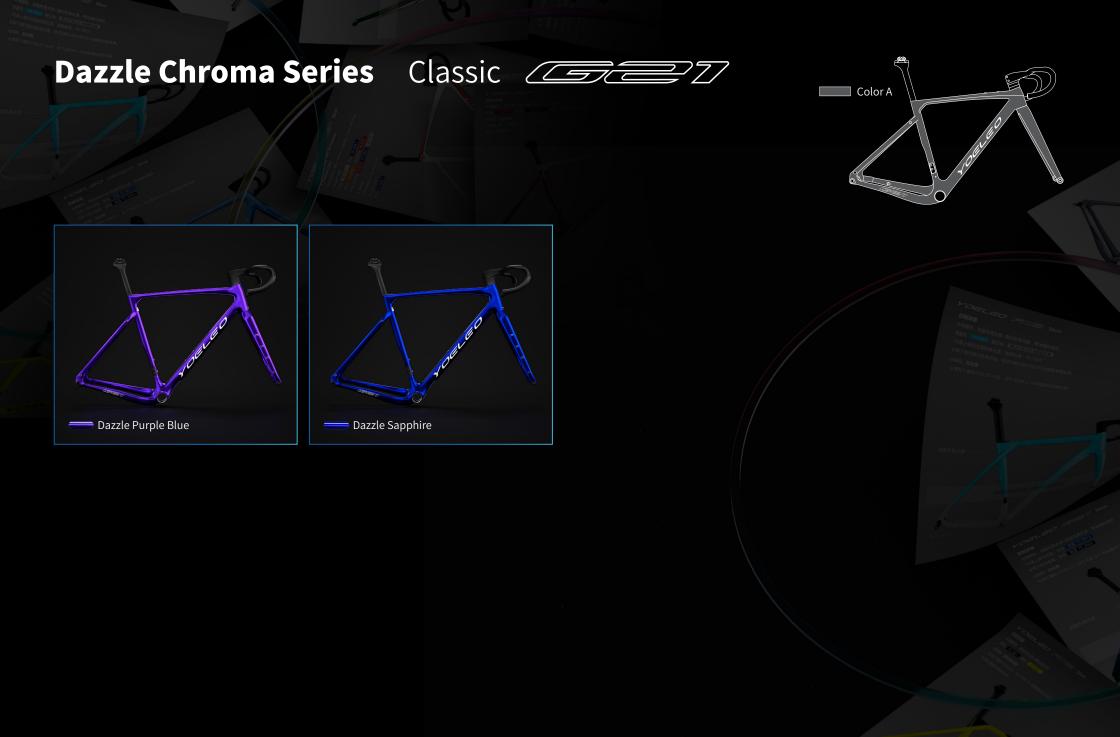

#### Dazzle Chroma Series Classic /=?777

Immerse your ride in a singular hue from the Dazzle Chroma palette. The Dazzle Monochrome design imbues your bike frame and fork with a captivating depth of color and a shimmering finish, offering a blend of elegance and simplicity that never goes out of style. (1 color, Frame & fork)