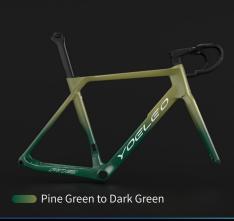

#### **Color Options** Faded

Explore the magic of our gradation option that smoothly transitions between two color choices, creating a beautiful, gradual color fade on your frame. Decals color options : Silver, White, Black.

### Vibrant Series Faded Z ZZ

Explore the magic of our gradation option that smoothly transitions between two color choices, creating a beautiful, gradual color fade on your frame. Decals color options : Silver, White, Black.

#### Arctic Ice series Faded 2777

The Faded Arctic Ice model is a stunning display of nature's gradients. It captures the mesmerizing transition from one icy hue to another, creating a visual spectacle akin to the slow dance of polar lights across the frozen tundra.