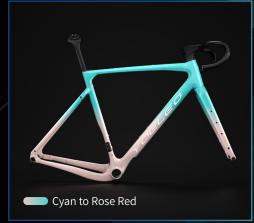

#### **Color Options** Faded

Explore the magic of our gradation option that smoothly transitions between two color choices, creating a beautiful, gradual color fade on your frame. Decals color options : Silver, White, Black.

### Vibrant Series Faded Z ZZ

Explore the magic of our gradation option that smoothly transitions between two color choices, creating a beautiful, gradual color fade on your frame. Decals color options : Silver, White, Black.

#### Arctic Ice series Faded 2777

The Faded Arctic Ice model is a stunning display of nature's gradients. It captures the mesmerizing transition from one icy hue to another, creating a visual spectacle akin to the slow dance of polar lights across the frozen tundra.