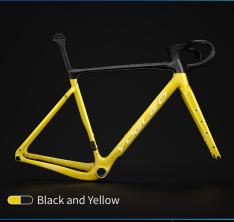

### Vibrant Series Classic Z ZZ

Embrace simplicity with our single-color paint option. Make a statement with just one bold, vibrant color. Decal color options : Silver, White, Black

#### Vibrant Series Classic