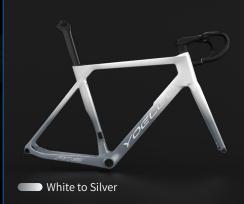

#### **Color Options** Faded

Explore the magic of our gradation option that smoothly transitions between two color choices, creating a beautiful, gradual color fade on your frame. Decals color options : Silver, White, Black.

### Vibrant Series Faded Z ZZ

Explore the magic of our gradation option that smoothly transitions between two color choices, creating a beautiful, gradual color fade on your frame. Decals color options : Silver, White, Black.