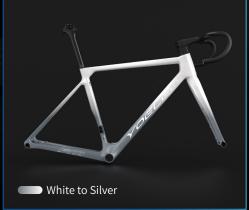

#### Arctic Ice series Faded 2777

The Faded Arctic Ice model is a stunning display of nature's gradients. It captures the mesmerizing transition from one icy hue to another, creating a visual spectacle akin to the slow dance of polar lights across the frozen tundra.