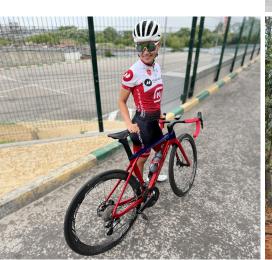

Designer's Canvas. Collaborate with our skilled designers to conceive a masterpiece that's more than just a bike—it's an embodiment of your unique character, reflecting your true essence.

And for those who appreciate our stock colors, the Signature Stock option lets you etch your identity onto your bike. Personalize it with decals—express your name, showcase your team spirit, or flaunt your national pride.

Why conform to the ordinary when you can have the extraordinary? With Yoeleo BeYourself, you're not merely purchasing a bike, you're creating it! Unleash your creativity, embark on this exhilarating journey, and return home on a bike that's absolutely one in a million. Your vivid adventure begins now, with nothing to hide and no need to be anything but your genuine, vibrant self!



























# **Design Options**

Choose from our wide array of colors and decals to give your bike a personal touch. This tier does not include color combination options.

#### Frame selection

**Color selection Decals selection** Vibrant Color FRAME MAIN LOGO Black Glossy White Glossy Black Engravement Silver Headtube Logo Black Glossy White Glossy Silver Model logo (chain stay) Black Glossy White Glossy Red er Rose Red Pink Purple Red er Gold Silver 🛑 Dark Green 🛑 Light Blue 🛑 Sapphire Purple Blue

#### **Color Options** Faded

Explore the magic of our gradation option that smoothly transitions between two color choices, creating a beautiful, gradual color fade on your frame. Decals color options : Silver, White, Black.



#### Color Options Cut

It is for those who appreciate