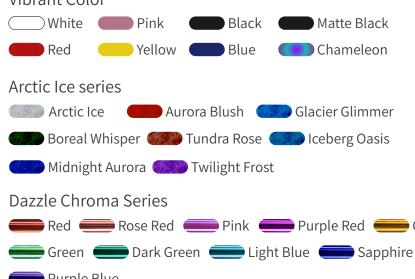

#### Frame selection

**Color selection Decals selection** Vibrant Color FRAME MAIN LOGO Black Glossy White Glossy Black Engravement Silver Headtube Logo Black Glossy White Glossy Silver Model logo (chain stay) Black Glossy White Glossy Red er Rose Red Pink Purple Red er Gold Silver 🛑 Dark Green 🛑 Light Blue 🛑 Sapphire Purple Blue

#### **Dazzle Chroma Series**

For an immersive upgrade to your custom design, consider our special electroplate painting finish, available across all tiers for a modest additional fee. This exclusive enhancement lends your bike an extraordinary gleam and unique sophistication.

Taking inspiration from the stunning phenomena of light and color, our special electroplate palette, aptly named "Dazzle Chroma Series," features a range of hues designed to captivate and impress.

Red Ignite your ride with this vibrant and fiery hue.
Rose Red Exude the warmth and romance of this deep, passionate color.
Pink Embrace the playful, youthful spirit that this light-hearted hue brings.
Purple Red Experience the majestic and royal vibe of this unique blend.
Gold Immerse yourself in the opulence and grandeur of this timeless hue.
Green Invoke serenity and tranquility with this refreshing color.
Dark Green Dive into the depth and intensity of this powerful shade.
Light Blue Breathe in the cool, calming aura of this serene hue.
Sapphire Revel in the sophistication and brilliance of this gem-like color.