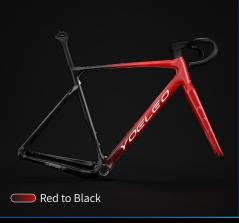

#### **Color Options** Faded

Explore the magic of our gradation option that smoothly transitions between two color choices, creating a beautiful, gradual color fade on your frame. Decals color options : Silver, White, Black.

### Vibrant Series Faded Z ZZ

Explore the magic of our gradation option that smoothly transitions between two color choices, creating a beautiful, gradual color fade on your frame. Decals color options : Silver, White, Black.