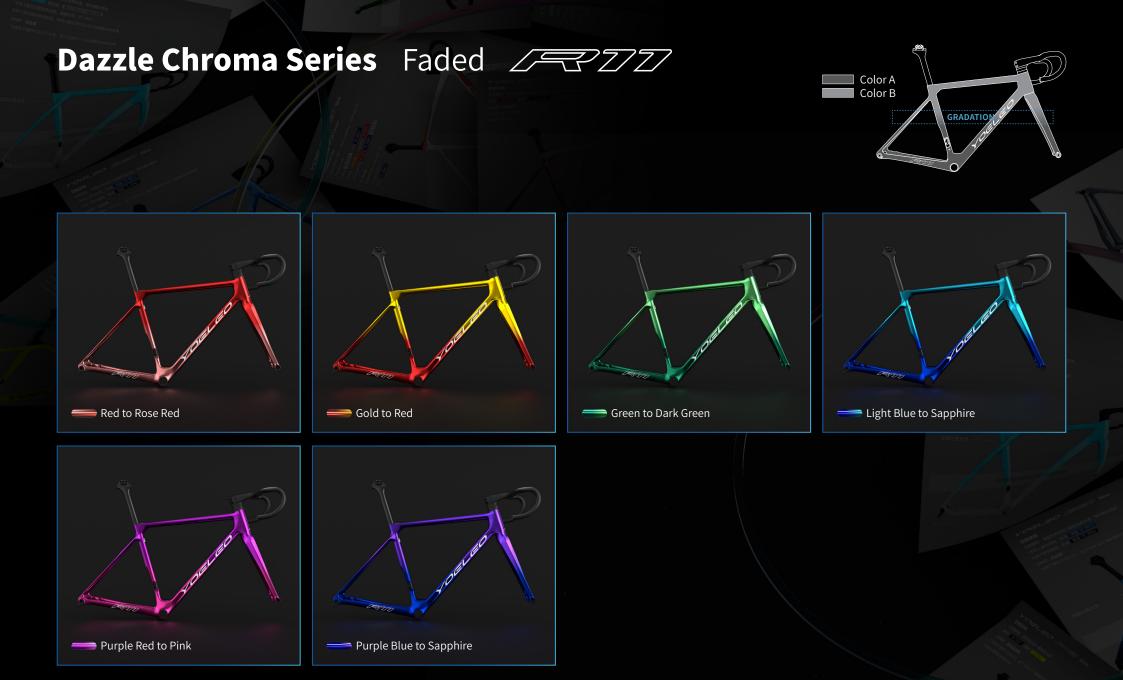

#### Dazzle Chroma Series Faded 2777

Explore the magic of our gradation option that smoothly transitions between two color choices, creating a beautiful, gradual color fade on your frame. Decals color options : Silver, White, Black.