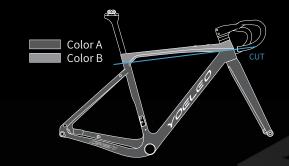

#### **Color Options** Faded

Explore the magic of our gradation option that smoothly transitions between two color choices, creating a beautiful, gradual color fade on your frame. Decals color options : Silver, White, Black.

### Vibrant Series Faded Z ZZ

Explore the magic of our gradation option that smoothly transitions between two color choices, creating a beautiful, gradual color fade on your frame. Decals color options : Silver, White, Black.