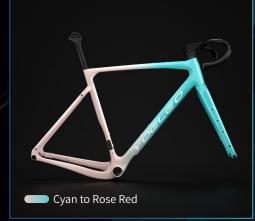

### Vibrant Series Faded Z ZZ

Explore the magic of our gradation option that smoothly transitions between two color choices, creating a beautiful, gradual color fade on your frame. Decals color options : Silver, White, Black.

#### Vibrant Series Faded 2777

## Vibrant Series Faded / RT

#### Vibrant Series Faded / T

#### Vibrant Series Faded