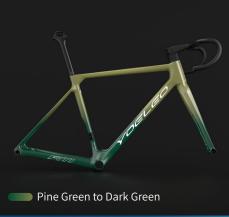

#### **Color Options** Faded

Explore the magic of our gradation option that smoothly transitions between two color choices, creating a beautiful, gradual color fade on your frame. Decals color options : Silver, White, Black.

### Vibrant Series Faded Z ZZ

Explore the magic of our gradation option that smoothly transitions between two color choices, creating a beautiful, gradual color fade on your frame. Decals color options : Silver, White, Black.