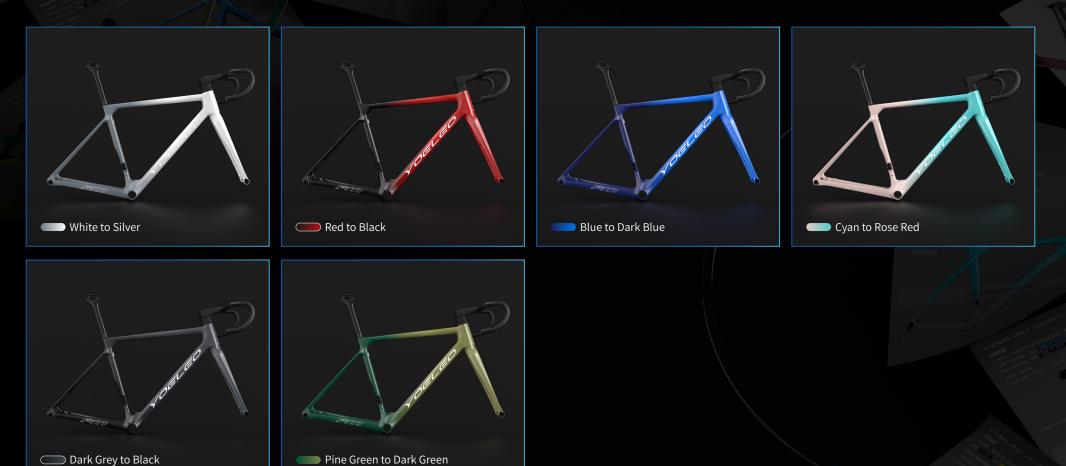

#### **Color Options** Faded

Explore the magic of our gradation option that smoothly transitions between two color choices, creating a beautiful, gradual color fade on your frame. Decals color options : Silver, White, Black.

### Vibrant Series Faded Z ZZ

Explore the magic of our gradation option that smoothly transitions between two color choices, creating a beautiful, gradual color fade on your frame. Decals color options : Silver, White, Black.

#### Arctic Ice series Faded 2777

The Faded Arctic Ice model is a stunning display of nature's gradients. It captures the mesmerizing transition from one icy hue to another, creating a visual spectacle akin to the slow dance of polar lights across the frozen tundra.