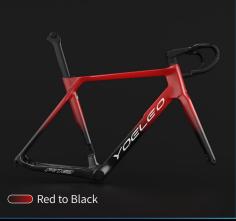

### Vibrant Series Faded Z ZZ

Explore the magic of our gradation option that smoothly transitions between two color choices, creating a beautiful, gradual color fade on your frame. Decals color options : Silver, White, Black.

#### Vibrant Series Faded