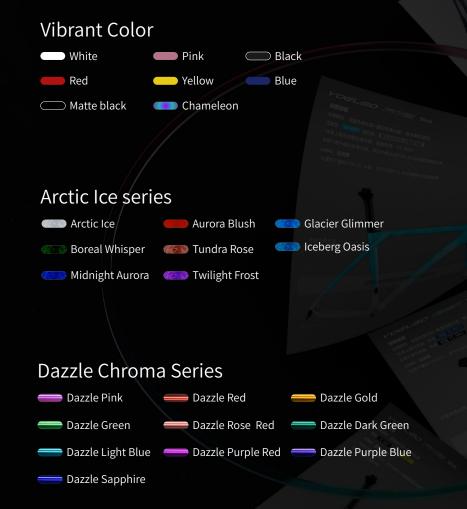

#### Frame selection

**Color selection Decals selection** Vibrant Color FRAME MAIN LOGO Black Glossy White Glossy Black Engravement Silver Headtube Logo Black Glossy White Glossy Silver Model logo (chain stay) Black Glossy White Glossy Red er Rose Red Pink Purple Red er Gold Silver 🛑 Dark Green 🛑 Light Blue 🛑 Sapphire Purple Blue

#### **Color Options** Faded

Explore the magic of our gradation option that smoothly transitions between two color choices, creating a beautiful, gradual color fade on your frame. Decals color options : Silver, White, Black.

#### Color Options Cut

It is for those who appreciate the dynamics of color interplay and aren't afraid to break the norms in pursuit of their individual style.

#### **Color Options** Classic

Embrace simplicity with our single-color paint option. Make a statement with just one bold, vibrant color. Decal color options : Silver, White, Black

(SZ)

Taking inspiration from the stunning phenomena of light and color, our special electroplate palette, aptly named "Dazzle Chroma Series," features a range of hues designed to captivate and impress.

Red Ignite your ride with this vibrant and fiery hue.
Rose Red Exude the warmth and romance of this deep, passionate color.
Pink Embrace the playful, youthful spirit that this light-hearted hue brings.
Purple Red Experience the majestic and royal vibe of this unique blend.
Gold Immerse yourself in the opulence and grandeur of this timeless hue.
Green Invoke serenity and tranquility with this refreshing color.
Dark Green Dive into the depth and intensity of this powerful shade.
Light Blue Breathe in the cool, calming aura of this serene hue.
Sapphire Revel in the sophistication and brilliance of this gem-like color.