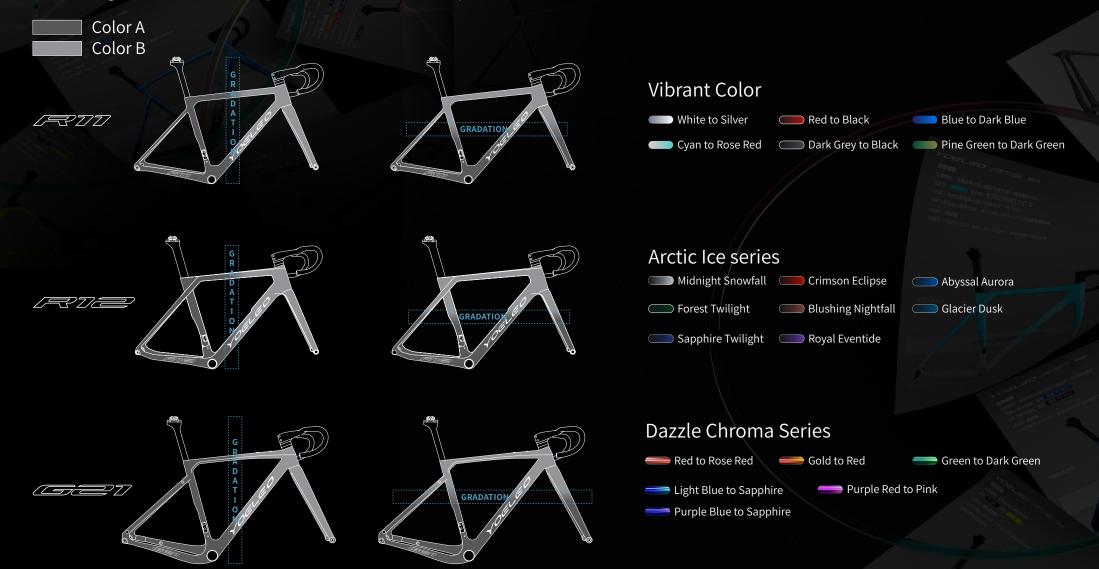

#### **Color Options** Faded

Explore the magic of our gradation option that smoothly transitions between two color choices, creating a beautiful, gradual color fade on your frame. Decals color options : Silver, White, Black.

### Vibrant Series Faded Z ZZ

Explore the magic of our gradation option that smoothly transitions between two color choices, creating a beautiful, gradual color fade on your frame. Decals color options : Silver, White, Black.

#### Arctic Ice series Faded 2777

The Faded Arctic Ice model is a stunning display of nature's gradients. It captures the mesmerizing transition from one icy hue to another, creating a visual spectacle akin to the slow dance of polar lights across the frozen tundra.

#### Dazzle Chroma Series Faded 2777

Explore the magic of our gradation option that smoothly transitions between two color choices, creating a beautiful, gradual color fade on your frame. Decals color options : Silver, White, Black.