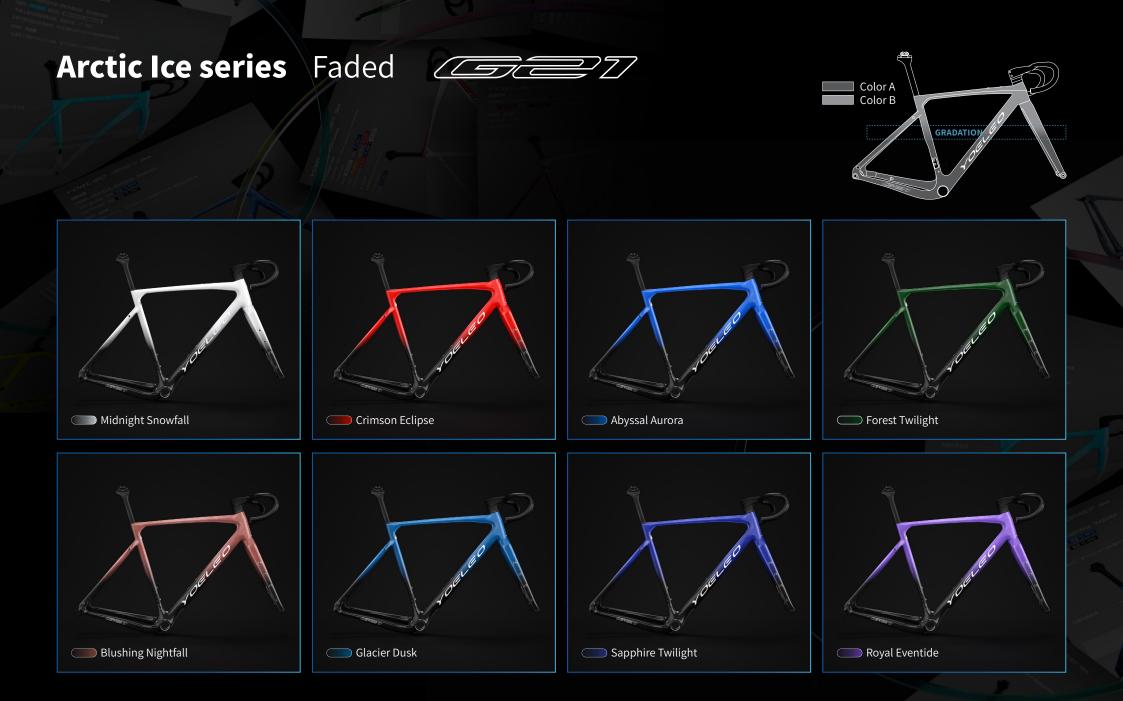

#### Arctic Ice series Faded 2777

The Faded Arctic Ice model is a stunning display of nature's gradients. It captures the mesmerizing transition from one icy hue to another, creating a visual spectacle akin to the slow dance of polar lights across the frozen tundra.

# Arctic Ice series Faded 277