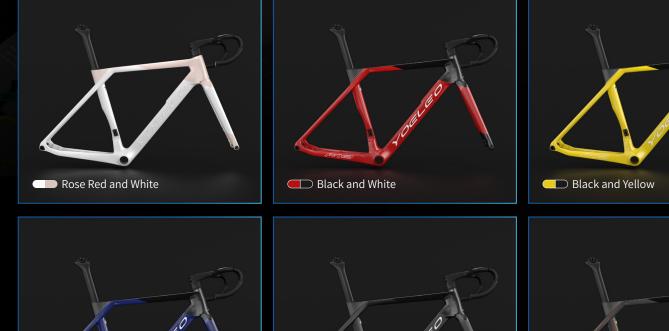

### Vibrant Series Classic Z ZZ

Embrace simplicity with our single-color paint option. Make a statement with just one bold, vibrant color. Decal color options : Silver, White, Black

#### **Color Options** Classic

Embrace simplicity with our single-color paint option. Make a statement with just one bold, vibrant color. Decal color options : Silver, White, Black

(SZ)