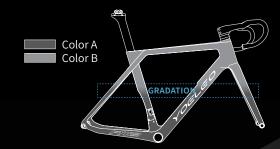

#### **Color Options** Faded

Explore the magic of our gradation option that smoothly transitions between two color choices, creating a beautiful, gradual color fade on your frame. Decals color options : Silver, White, Black.

### Vibrant Series Faded Z ZZ

Explore the magic of our gradation option that smoothly transitions between two color choices, creating a beautiful, gradual color fade on your frame. Decals color options : Silver, White, Black.