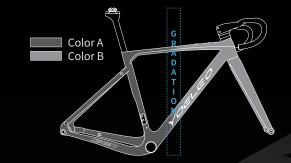

#### **Color Options** Faded

Explore the magic of our gradation option that smoothly transitions between two color choices, creating a beautiful, gradual color fade on your frame. Decals color options : Silver, White, Black.

### Vibrant Series Faded Z ZZ

Explore the magic of our gradation option that smoothly transitions between two color choices, creating a beautiful, gradual color fade on your frame. Decals color options : Silver, White, Black.

#### Dazzle Chroma Series Faded 2777

Explore the magic of our gradation option that smoothly transitions between two color choices, creating a beautiful, gradual color fade on your frame. Decals color options : Silver, White, Black.