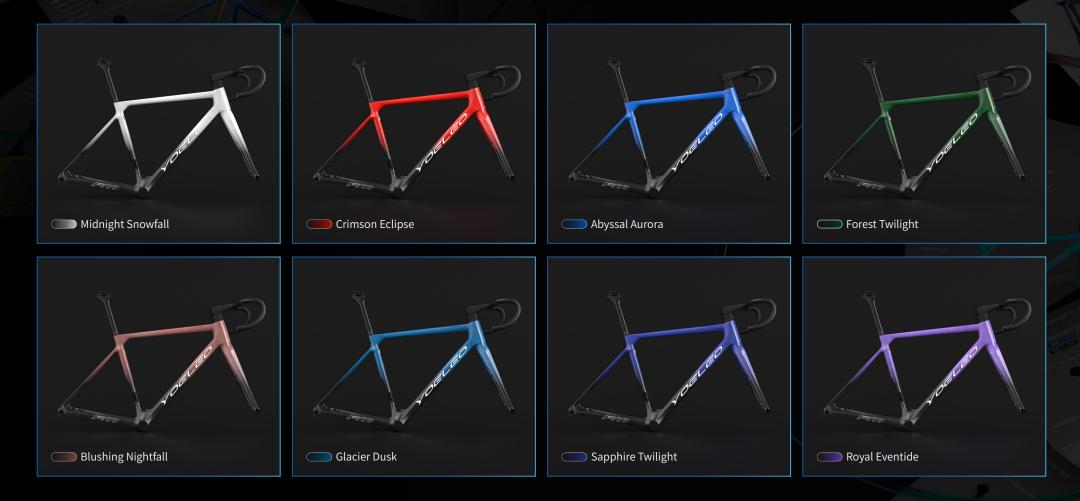

### Vibrant Series Faded Z ZZ

Explore the magic of our gradation option that smoothly transitions between two color choices, creating a beautiful, gradual color fade on your frame. Decals color options : Silver, White, Black.

#### Arctic Ice series Faded 2777

The Faded Arctic Ice model is a stunning display of nature's gradients. It captures the mesmerizing transition from one icy hue to another, creating a visual spectacle akin to the slow dance of polar lights across the frozen tundra.