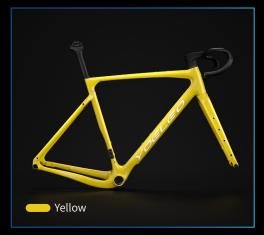

#### **Color Options** Classic

Embrace simplicity with our single-color paint option. Make a statement with just one bold, vibrant color. Decal color options : Silver, White, Black

(SZ)

### Vibrant Series Classic Z ZZ

Embrace simplicity with our single-color paint option. Make a statement with just one bold, vibrant color. Decal color options : Silver, White, Black