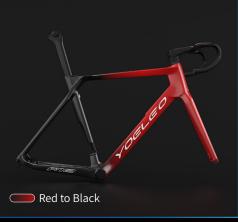

### Vibrant Series Faded Z ZZ

Explore the magic of our gradation option that smoothly transitions between two color choices, creating a beautiful, gradual color fade on your frame. Decals color options : Silver, White, Black.