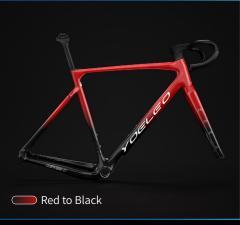

#### **Color Options** Faded

Explore the magic of our gradation option that smoothly transitions between two color choices, creating a beautiful, gradual color fade on your frame. Decals color options : Silver, White, Black.

### Vibrant Series Faded Z ZZ

Explore the magic of our gradation option that smoothly transitions between two color choices, creating a beautiful, gradual color fade on your frame. Decals color options : Silver, White, Black.