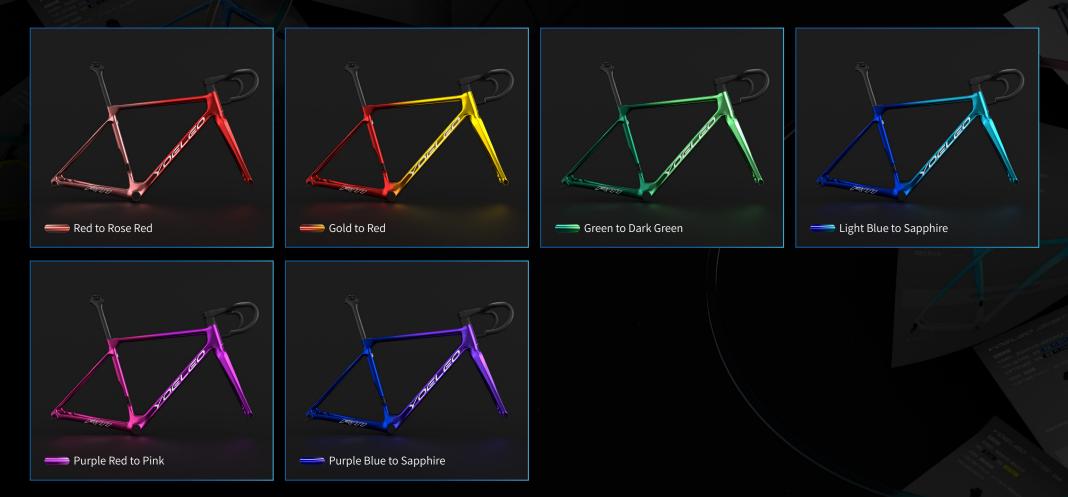

#### Dazzle Chroma Series Faded 2777

Explore the magic of our gradation option that smoothly transitions between two color choices, creating a beautiful, gradual color fade on your frame. Decals color options : Silver, White, Black.