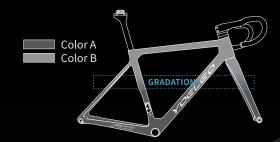

#### **Color Options** Faded

Explore the magic of our gradation option that smoothly transitions between two color choices, creating a beautiful, gradual color fade on your frame. Decals color options : Silver, White, Black.

### Vibrant Series Faded Z ZZ

Explore the magic of our gradation option that smoothly transitions between two color choices, creating a beautiful, gradual color fade on your frame. Decals color options : Silver, White, Black.