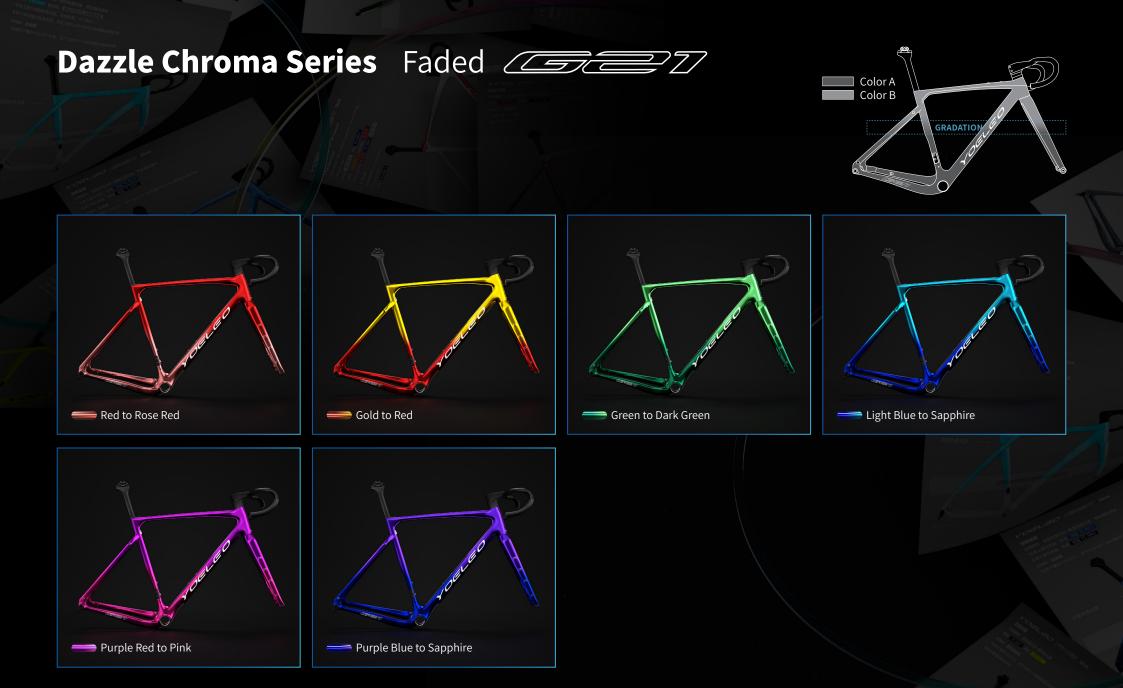

#### Dazzle Chroma Series Faded 2777

Explore the magic of our gradation option that smoothly transitions between two color choices, creating a beautiful, gradual color fade on your frame. Decals color options : Silver, White, Black.