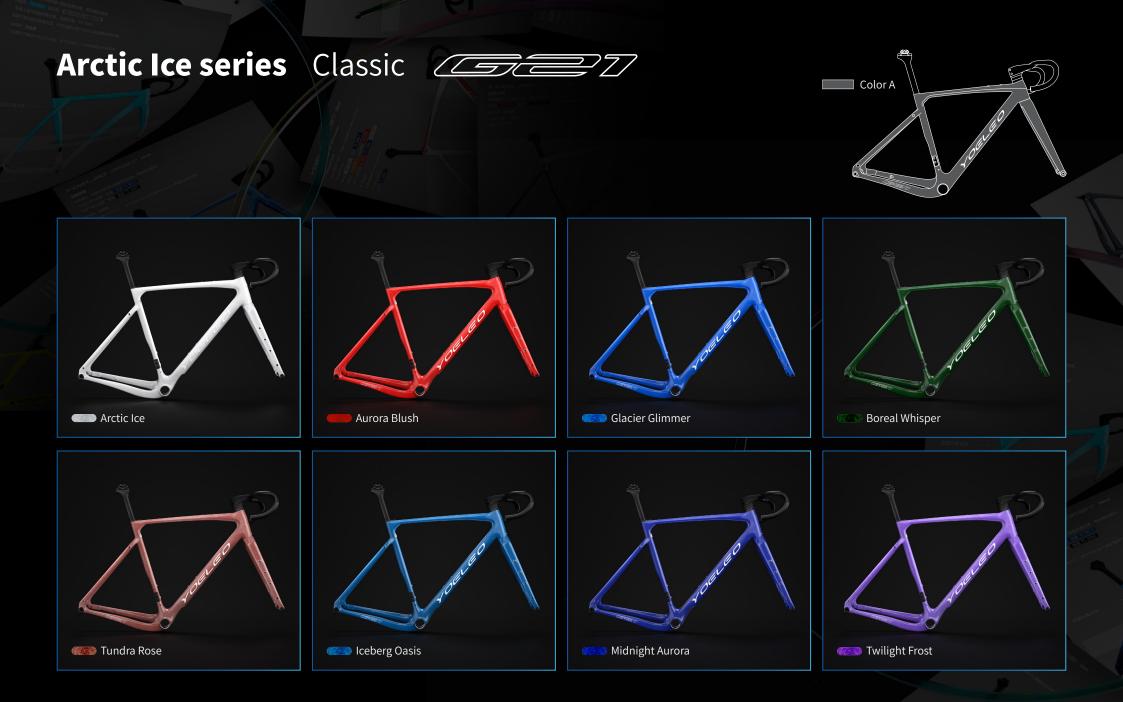

#### Arctic Ice series Classic 277

Embodying the pristine beauty of the polar wilderness, the Classic Arctic Ice paints your bike in a singular, striking hue. Its crystalline finish, reminiscent of a frozen landscape, imparts a cool, sleek look to your entire frame and fork.