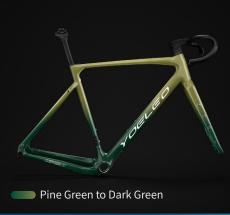

#### **Color Options** Faded

Explore the magic of our gradation option that smoothly transitions between two color choices, creating a beautiful, gradual color fade on your frame. Decals color options : Silver, White, Black.

### Vibrant Series Faded Z ZZ

Explore the magic of our gradation option that smoothly transitions between two color choices, creating a beautiful, gradual color fade on your frame. Decals color options : Silver, White, Black.

#### Arctic Ice series Faded 2777

The Faded Arctic Ice model is a stunning display of nature's gradients. It captures the mesmerizing transition from one icy hue to another, creating a visual spectacle akin to the slow dance of polar lights across the frozen tundra.