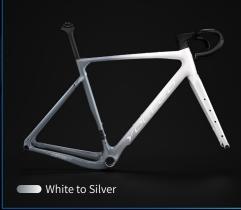

#### Arctic Ice series Faded 2777

The Faded Arctic Ice model is a stunning display of nature's gradients. It captures the mesmerizing transition from one icy hue to another, creating a visual spectacle akin to the slow dance of polar lights across the frozen tundra.