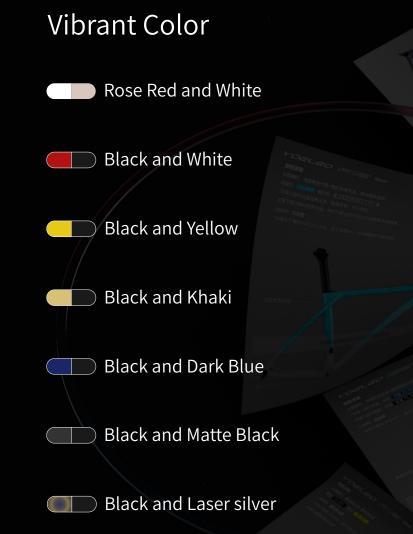

#### Frame selection

**Color selection Decals selection** Vibrant Color FRAME MAIN LOGO Black Glossy White Glossy Black Engravement Silver Headtube Logo Black Glossy White Glossy Silver Model logo (chain stay) Black Glossy White Glossy Red er Rose Red Pink Purple Red er Gold Silver 🛑 Dark Green 🛑 Light Blue 🛑 Sapphire Purple Blue