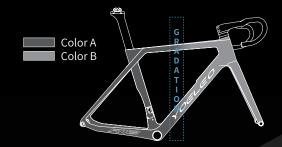

#### **Color Options** Faded

Explore the magic of our gradation option that smoothly transitions between two color choices, creating a beautiful, gradual color fade on your frame. Decals color options : Silver, White, Black.

### Vibrant Series Faded Z ZZ

Explore the magic of our gradation option that smoothly transitions between two color choices, creating a beautiful, gradual color fade on your frame. Decals color options : Silver, White, Black.