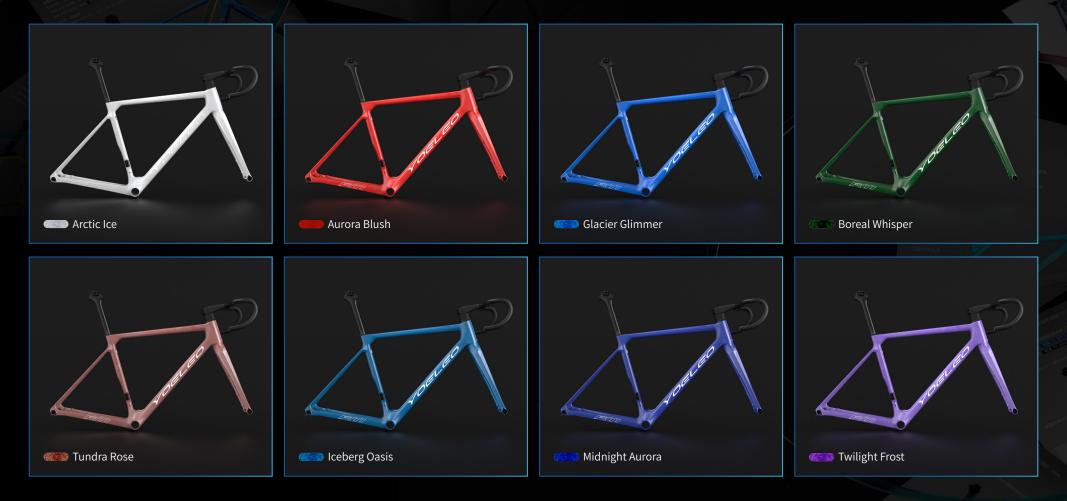

#### **Color Options** Classic

Embrace simplicity with our single-color paint option. Make a statement with just one bold, vibrant color. Decal color options : Silver, White, Black

(SZ)

### Vibrant Series Classic Z ZZ

Embrace simplicity with our single-color paint option. Make a statement with just one bold, vibrant color. Decal color options : Silver, White, Black