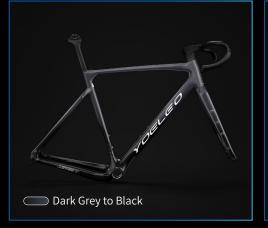

#### **Color Options** Classic

Embrace simplicity with our single-color paint option. Make a statement with just one bold, vibrant color. Decal color options : Silver, White, Black

(SZ)

### Vibrant Series Classic Z ZZ

Embrace simplicity with our single-color paint option. Make a statement with just one bold, vibrant color. Decal color options : Silver, White, Black

#### Arctic Ice series Classic 277

Embodying the pristine beauty of the polar wilderness, the Classic Arctic Ice paints your bike in a singular, striking hue. Its crystalline finish, reminiscent of a frozen landscape, imparts a cool, sleek look to your entire frame and fork.