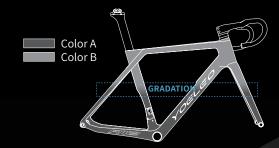

#### **Color Options** Faded

Explore the magic of our gradation option that smoothly transitions between two color choices, creating a beautiful, gradual color fade on your frame. Decals color options : Silver, White, Black.