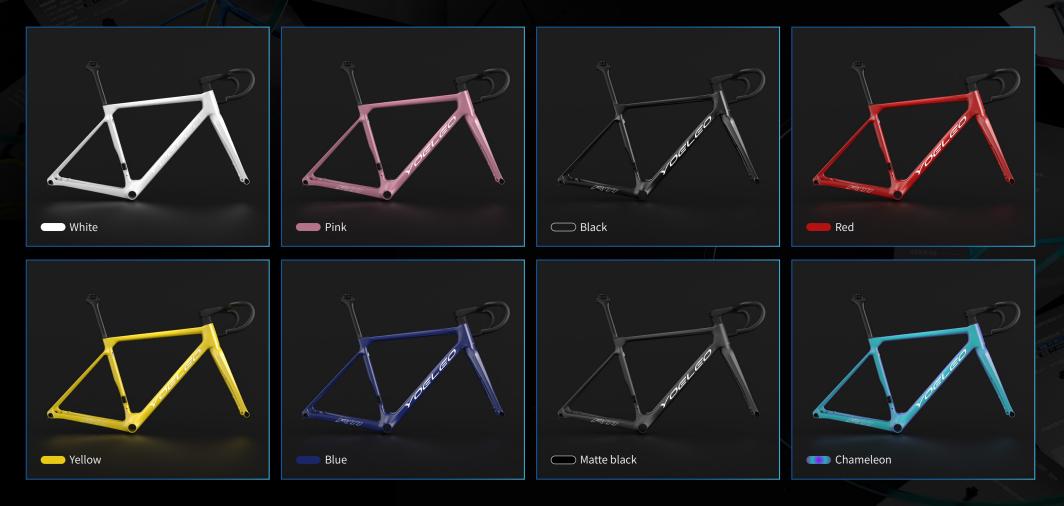

#### Frame selection

**Color selection Decals selection** Vibrant Color FRAME MAIN LOGO Black Glossy White Glossy Black Engravement Silver Headtube Logo Black Glossy White Glossy Silver Model logo (chain stay) Black Glossy White Glossy Red er Rose Red Pink Purple Red er Gold Silver 🛑 Dark Green 🛑 Light Blue 🛑 Sapphire Purple Blue

#### **Color Options** Classic

Embrace simplicity with our single-color paint option. Make a statement with just one bold, vibrant color. Decal color options : Silver, White, Black

(SZ)

### Vibrant Series Classic Z ZZ

Embrace simplicity with our single-color paint option. Make a statement with just one bold, vibrant color. Decal color options : Silver, White, Black