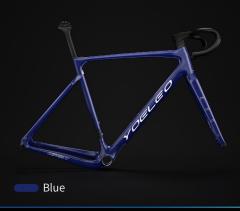

#### **Color Options** Classic

Embrace simplicity with our single-color paint option. Make a statement with just one bold, vibrant color. Decal color options : Silver, White, Black

(SZ)

### Vibrant Series Classic Z ZZ

Embrace simplicity with our single-color paint option. Make a statement with just one bold, vibrant color. Decal color options : Silver, White, Black