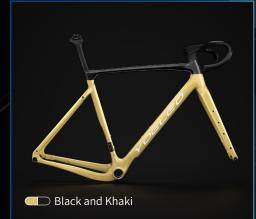

### Vibrant Series Classic Z ZZ

Embrace simplicity with our single-color paint option. Make a statement with just one bold, vibrant color. Decal color options : Silver, White, Black

#### Vibrant Series Classic