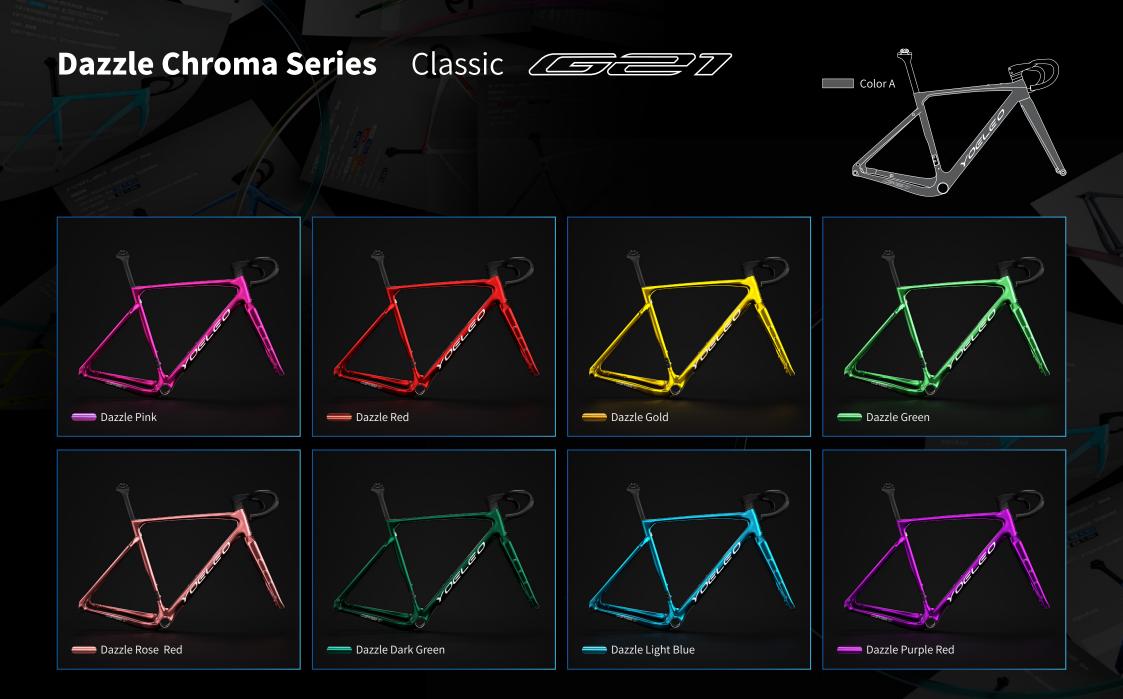

Taking inspiration from the stunning phenomena of light and color, our special electroplate palette, aptly named "Dazzle Chroma Series," features a range of hues designed to captivate and impress.

Red Ignite your ride with this vibrant and fiery hue.
Rose Red Exude the warmth and romance of this deep, passionate color.
Pink Embrace the playful, youthful spirit that this light-hearted hue brings.
Purple Red Experience the majestic and royal vibe of this unique blend.
Gold Immerse yourself in the opulence and grandeur of this timeless hue.
Green Invoke serenity and tranquility with this refreshing color.
Dark Green Dive into the depth and intensity of this powerful shade.
Light Blue Breathe in the cool, calming aura of this serene hue.
Sapphire Revel in the sophistication and brilliance of this gem-like color.

Each of these dazzling hues from our special electroplate palette is designed to bring an extra layer of shine and distinction to your ride. Choose the one that resonates with you the most and let your Yoeleo bike be an extension of your personality!