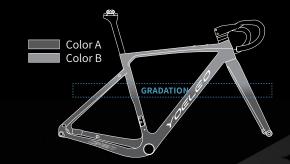

#### **Color Options** Faded

Explore the magic of our gradation option that smoothly transitions between two color choices, creating a beautiful, gradual color fade on your frame. Decals color options : Silver, White, Black.

### Vibrant Series Faded Z ZZ

Explore the magic of our gradation option that smoothly transitions between two color choices, creating a beautiful, gradual color fade on your frame. Decals color options : Silver, White, Black.