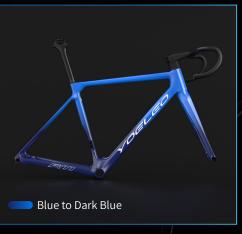

#### Arctic Ice series Faded 2777

The Faded Arctic Ice model is a stunning display of nature's gradients. It captures the mesmerizing transition from one icy hue to another, creating a visual spectacle akin to the slow dance of polar lights across the frozen tundra.