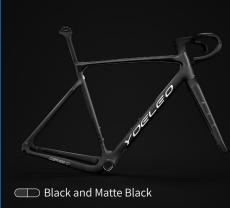

sic / P 7 2





#### Vibrant Series Classic



















### Vibrant Series Faded Z ZZ

Explore the magic of our gradation option that smoothly transitions between two color choices, creating a beautiful, gradual color fade on your frame. Decals color options : Silver, White, Black.





#### Vibrant Series Faded 2777















## Vibrant Series Faded / RT















#### Vibrant Series Faded / T















#### Vibrant Series Faded















#### Vibrant Series Faded















### Vibrant Series Cut /==?2/2/

It is for those who appreciate the dynamics of color interplay and aren't afraid to break the norms in pursuit of their individual style





#### Vibrant Series Cut





Black and Matte Black

Black and Hemidium





### Vibrant Series Cut

















#### Arctic Ice series Classic 277

Embodying the pristine beauty of the polar wilderness, the Classic Arctic Ice paints your bike in a singular, striking hue. Its crystalline finish, reminiscent of a frozen landscape, imparts a cool, sleek look to your entire frame and fork.





## Arctic Ice series Classic Let 7







#### Arctic Ice series Faded 2777

The Faded Arctic Ice model is a stunning display of nature's gradients. It captures the mesmerizing transition from one icy hue to another, creating a visual spectacle akin to the slow dance of polar lights across the frozen tundra.





#### Arctic Ice series Faded





# Arctic Ice series Faded Arctic





# Arctic Ice series Faded 277









#### **Dazzle Chroma Series**

For an immersive upgrade to your custom design, consider