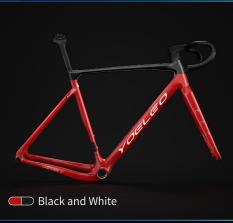

#### **Color Options** Classic

Embrace simplicity with our single-color paint option. Make a statement with just one bold, vibrant color. Decal color options : Silver, White, Black

(SZ)

### Vibrant Series Classic Z ZZ

Embrace simplicity with our single-color paint option. Make a statement with just one bold, vibrant color. Decal color options : Silver, White, Black