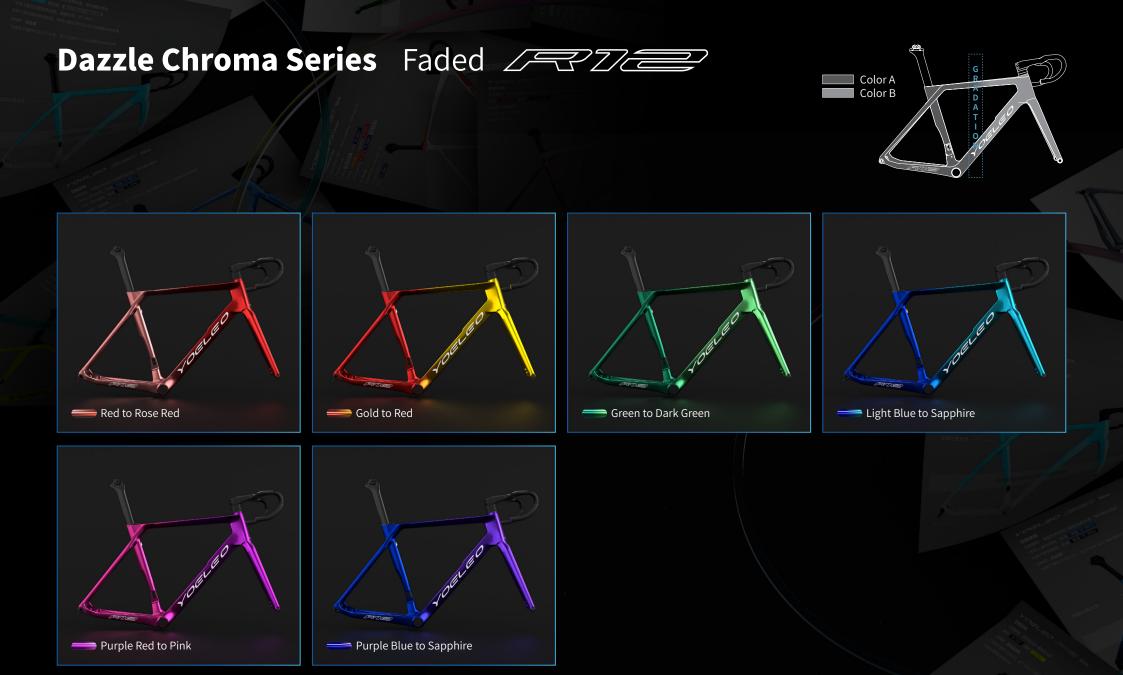

#### Dazzle Chroma Series Faded 2777

Explore the magic of our gradation option that smoothly transitions between two color choices, creating a beautiful, gradual color fade on your frame. Decals color options : Silver, White, Black.