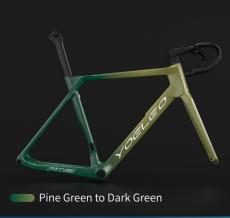

#### **Color Options** Faded

Explore the magic of our gradation option that smoothly transitions between two color choices, creating a beautiful, gradual color fade on your frame. Decals color options : Silver, White, Black.

### Vibrant Series Faded Z ZZ

Explore the magic of our gradation option that smoothly transitions between two color choices, creating a beautiful, gradual color fade on your frame. Decals color options : Silver, White, Black.