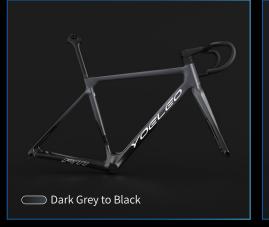

#### **Color Options** Classic

Embrace simplicity with our single-color paint option. Make a statement with just one bold, vibrant color. Decal color options : Silver, White, Black

(SZ)

### Vibrant Series Classic Z ZZ

Embrace simplicity with our single-color paint option. Make a statement with just one bold, vibrant color. Decal color options : Silver, White, Black