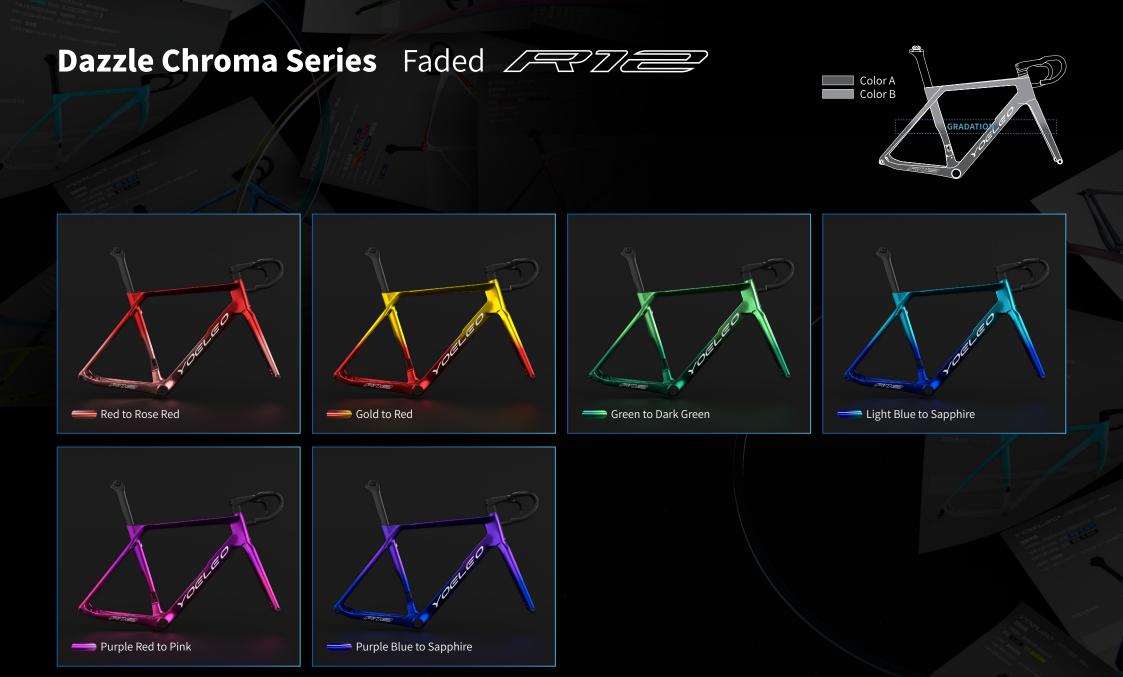

#### Dazzle Chroma Series Faded 2777

Explore the magic of our gradation option that smoothly transitions between two color choices, creating a beautiful, gradual color fade on your frame. Decals color options : Silver, White, Black.