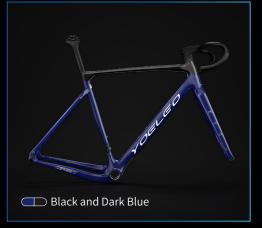

### Vibrant Series Classic Z ZZ

Embrace simplicity with our single-color paint option. Make a statement with just one bold, vibrant color. Decal color options : Silver, White, Black

#### Vibrant Series Classic