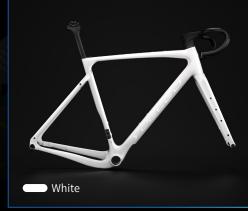

#### **Color Options** Classic

Embrace simplicity with our single-color paint option. Make a statement with just one bold, vibrant color. Decal color options : Silver, White, Black

(SZ)

### Vibrant Series Classic Z ZZ

Embrace simplicity with our single-color paint option. Make a statement with just one bold, vibrant color. Decal color options : Silver, White, Black