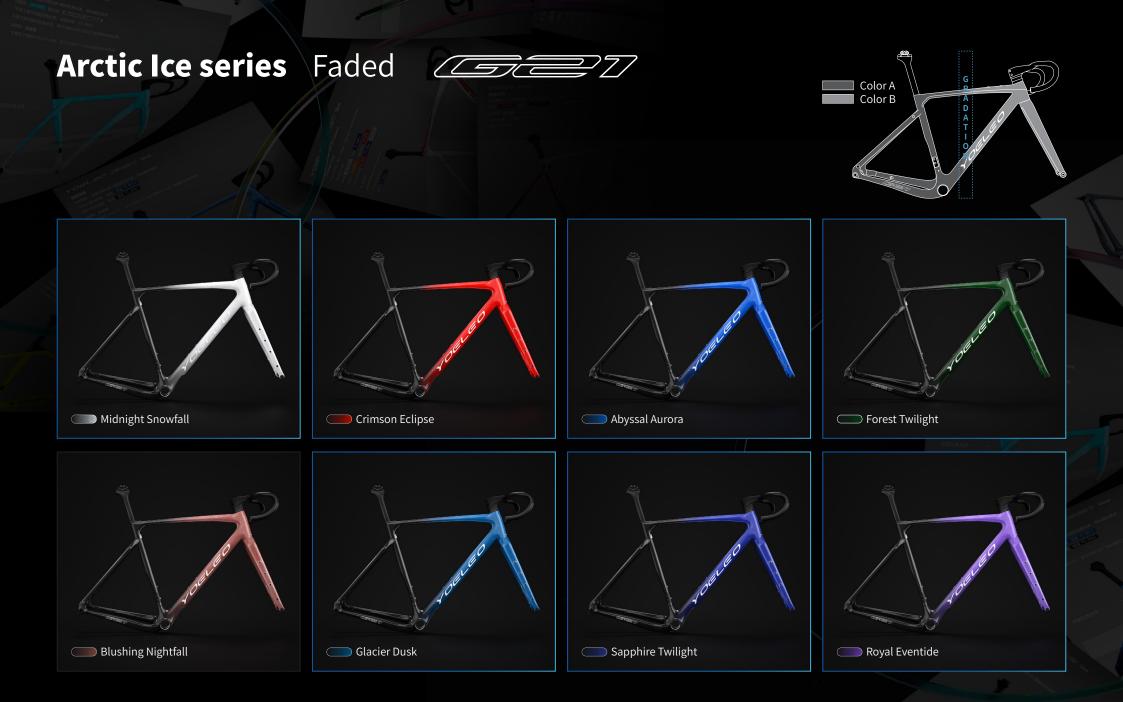

#### Arctic Ice series Faded 2777

The Faded Arctic Ice model is a stunning display of nature's gradients. It captures the mesmerizing transition from one icy hue to another, creating a visual spectacle akin to the slow dance of polar lights across the frozen tundra.

# Arctic Ice series Faded Arctic