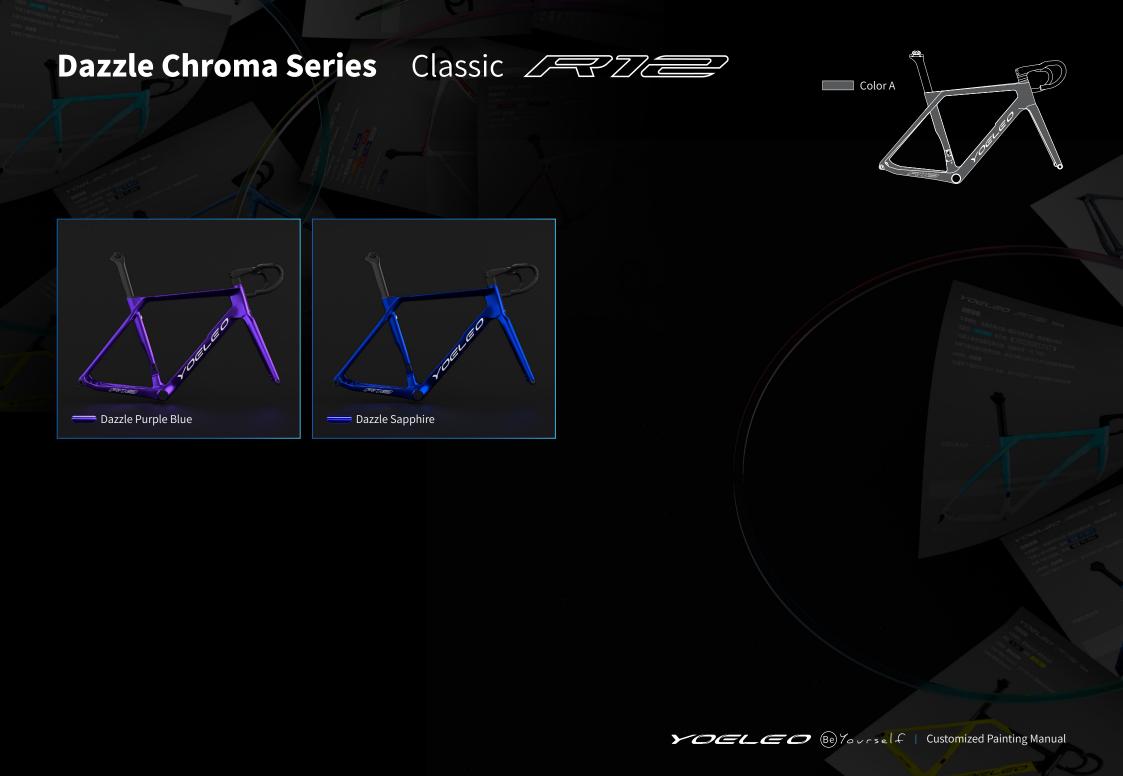

#### Dazzle Chroma Series Classic /=?777

Immerse your ride in a singular hue from the Dazzle Chroma palette. The Dazzle Monochrome design imbues your bike frame and fork with a captivating depth of color and a shimmering finish, offering a blend of elegance and simplicity that never goes out of style. (1 color, Frame & fork)