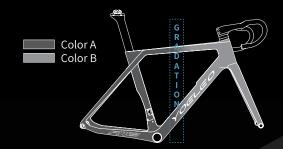

#### **Color Options** Faded

Explore the magic of our gradation option that smoothly transitions between two color choices, creating a beautiful, gradual color fade on your frame. Decals color options : Silver, White, Black.

### Vibrant Series Faded Z ZZ

Explore the magic of our gradation option that smoothly transitions between two color choices, creating a beautiful, gradual color fade on your frame. Decals color options : Silver, White, Black.