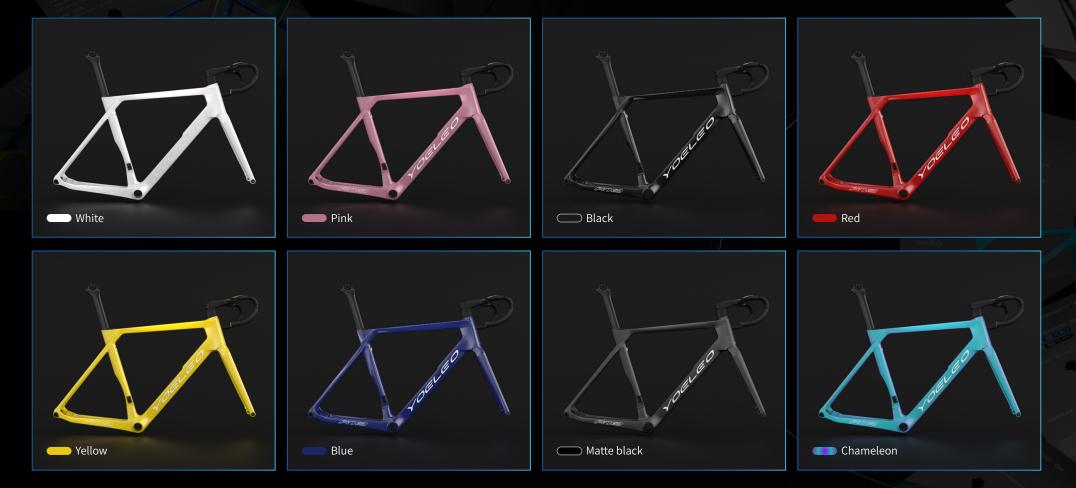

# **Design Options**

Choose from our wide array of colors and decals to give your bike a personal touch. This tier does not include color combination options.

#### Frame selection

**Color selection Decals selection** Vibrant Color FRAME MAIN LOGO Black Glossy White Glossy Black Engravement Silver Headtube Logo Black Glossy White Glossy Silver Model logo (chain stay) Black Glossy White Glossy Red er Rose Red Pink Purple Red er Gold Silver 🛑 Dark Green 🛑 Light Blue 🛑 Sapphire Purple Blue