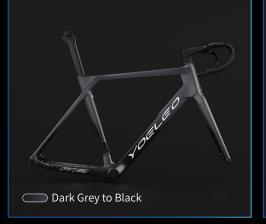

#### **Color Options** Classic

Embrace simplicity with our single-color paint option. Make a statement with just one bold, vibrant color. Decal color options : Silver, White, Black

(SZ)

### Vibrant Series Classic Z ZZ

Embrace simplicity with our single-color paint option. Make a statement with just one bold, vibrant color. Decal color options : Silver, White, Black