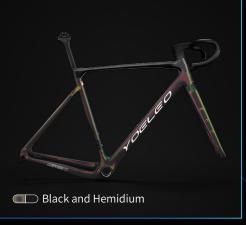

### Vibrant Series Cut /==?2/2/

It is for those who appreciate the dynamics of color interplay and aren't afraid to break the norms in pursuit of their individual style

#### Vibrant Series Cut

Black and Matte Black

Black and Hemidium

### Vibrant Series Cut