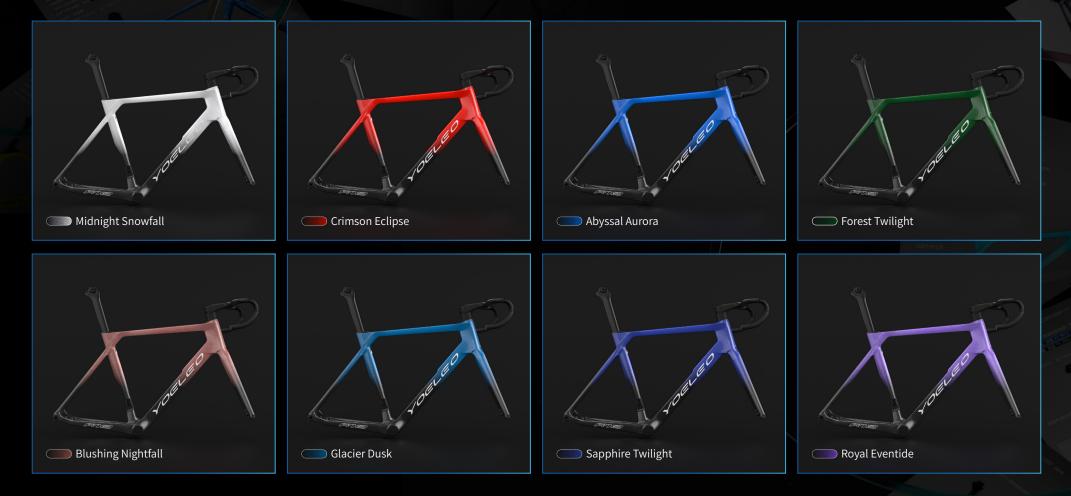

#### Arctic Ice series Faded 2777

The Faded Arctic Ice model is a stunning display of nature's gradients. It captures the mesmerizing transition from one icy hue to another, creating a visual spectacle akin to the slow dance of polar lights across the frozen tundra.

#### Arctic Ice series Faded