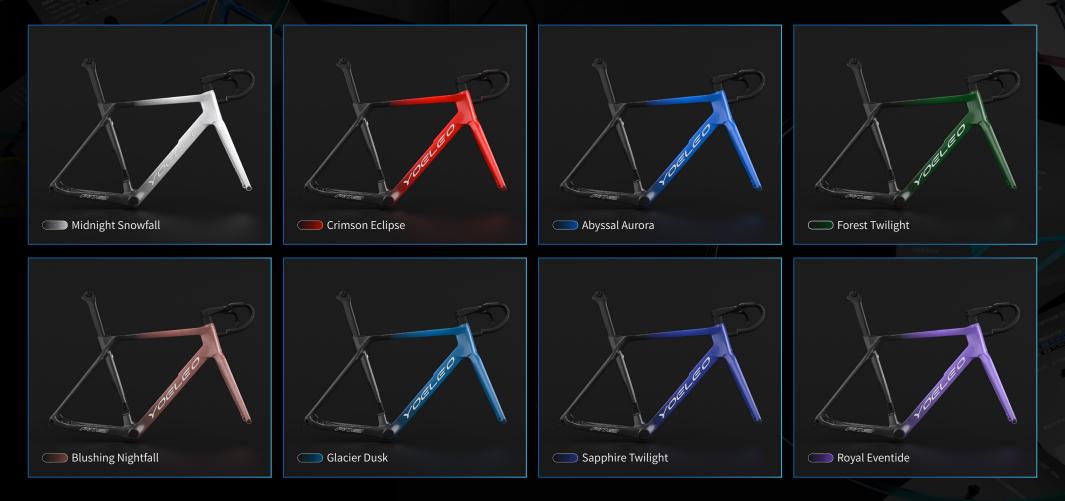

### Vibrant Series Faded Z ZZ

Explore the magic of our gradation option that smoothly transitions between two color choices, creating a beautiful, gradual color fade on your frame. Decals color options : Silver, White, Black.

#### Arctic Ice series Faded 2777

The Faded Arctic Ice model is a stunning display of nature's gradients. It captures the mesmerizing transition from one icy hue to another, creating a visual spectacle akin to the slow dance of polar lights across the frozen tundra.