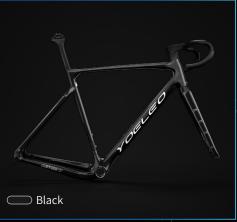

#### **Color Options** Classic

Embrace simplicity with our single-color paint option. Make a statement with just one bold, vibrant color. Decal color options : Silver, White, Black

(SZ)

### Vibrant Series Classic Z ZZ

Embrace simplicity with our single-color paint option. Make a statement with just one bold, vibrant color. Decal color options : Silver, White, Black