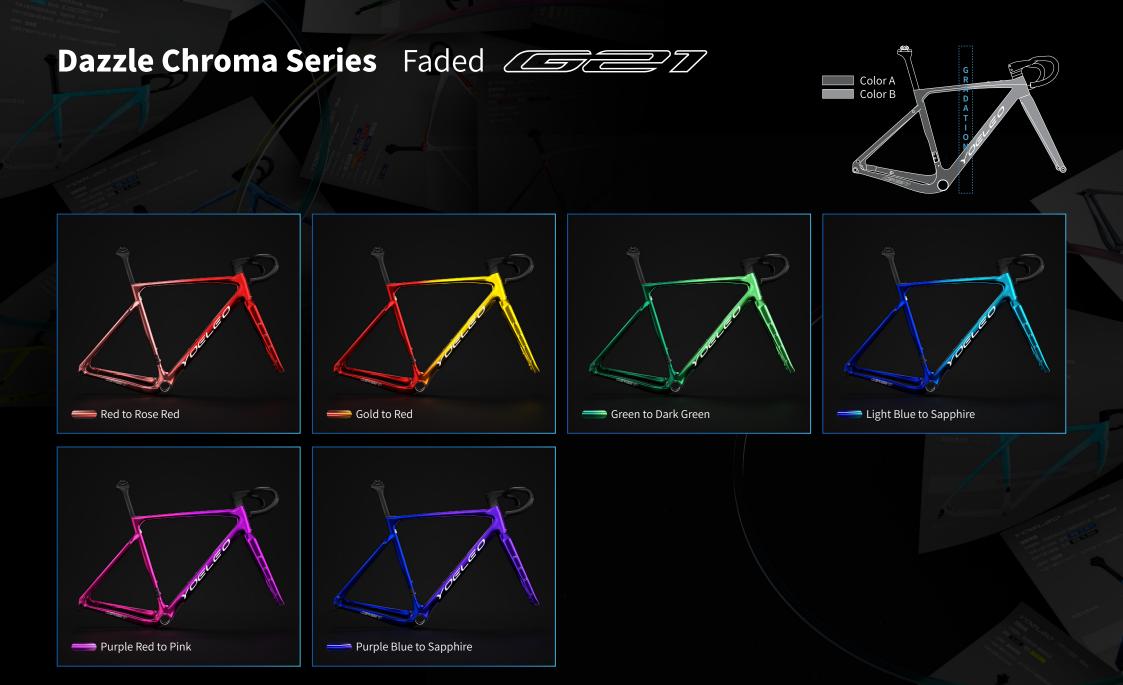

#### Dazzle Chroma Series Faded 2777

Explore the magic of our gradation option that smoothly transitions between two color choices, creating a beautiful, gradual color fade on your frame. Decals color options : Silver, White, Black.