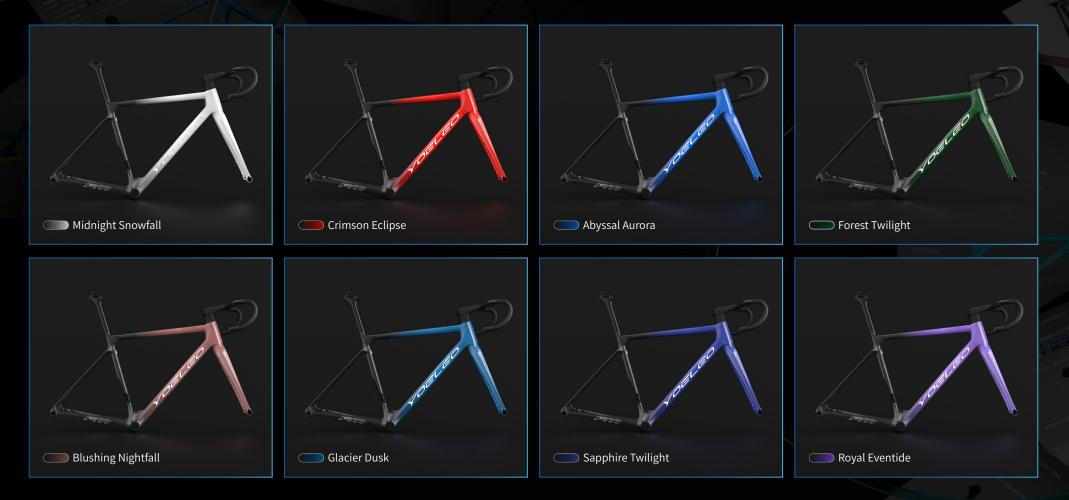

#### Arctic Ice series Faded 2777

The Faded Arctic Ice model is a stunning display of nature's gradients. It captures the mesmerizing transition from one icy hue to another, creating a visual spectacle akin to the slow dance of polar lights across the frozen tundra.

#### Arctic Ice series Faded

# Arctic Ice series Faded Arctic

# Arctic Ice series Faded 277