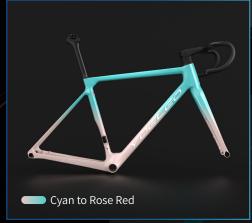

#### **Color Options** Faded

Explore the magic of our gradation option that smoothly transitions between two color choices, creating a beautiful, gradual color fade on your frame. Decals color options : Silver, White, Black.

### Vibrant Series Faded Z ZZ

Explore the magic of our gradation option that smoothly transitions between two color choices, creating a beautiful, gradual color fade on your frame. Decals color options : Silver, White, Black.