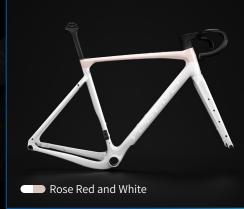

#### Arctic Ice series Faded 2777

The Faded Arctic Ice model is a stunning display of nature's gradients. It captures the mesmerizing transition from one icy hue to another, creating a visual spectacle akin to the slow dance of polar lights across the frozen tundra.