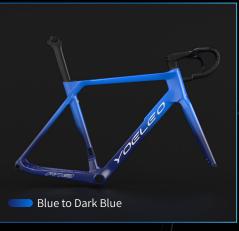

### Vibrant Series Faded Z ZZ

Explore the magic of our gradation option that smoothly transitions between two color choices, creating a beautiful, gradual color fade on your frame. Decals color options : Silver, White, Black.

#### Vibrant Series Faded